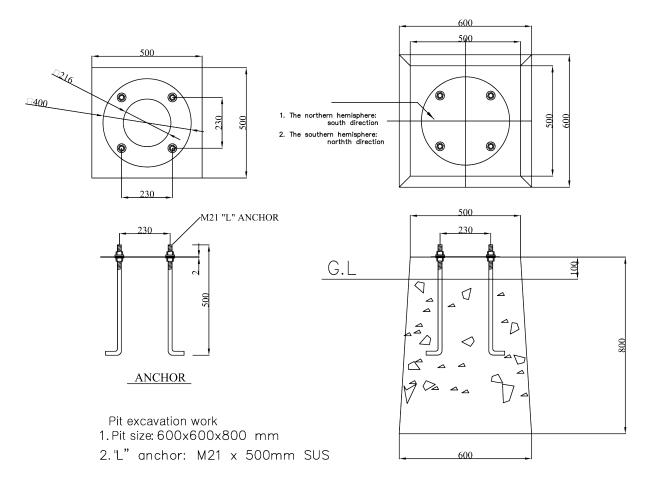

| 1   |
| Charging Controller | For Lithium Battery        | 1   |
| Battery Type        | Lithium 1,390 AH           | 1   |
| LED Lamp            | 40W                        | 1   |
| Pole                | Stainless Steel 304, 5M    | 1   |
| Lamp "on" time      | Standard 8hrs (adjustable) |     |
| "No sun" Day        | More than 3 days           |     |











#### **PRODUCT ILLUSTRATIONS**



# SOLAR STREET LIGHT (LEDSOLAR-LI44)

- 1. POLE : SUS, Bottom & 216 x 3t, Upper & 127 x 2t
- 2. SOLAR MODULE : 260W
- 3. Lithium BATTERY: 930W \* 2EA
- 4. Lamp ARM : ⊄ 60mm
- 5. CHARGING CONTROLLER x 1 EA
- 6. LAMP : LUXTELLA 40W LED

### **LUMINAIRE IMAGES**







78 Cryers Road East Tamaki Auckland. NEW ZEALAND

phone: 64 9 272 5619





#### **BASE DIMENSIONS FOR INSTALLATION**



#### **KIT COMPONENTS**



78 Cryers Road East Tamaki Auckland. NEW ZEALAND **phone: 64 9 272 5619**