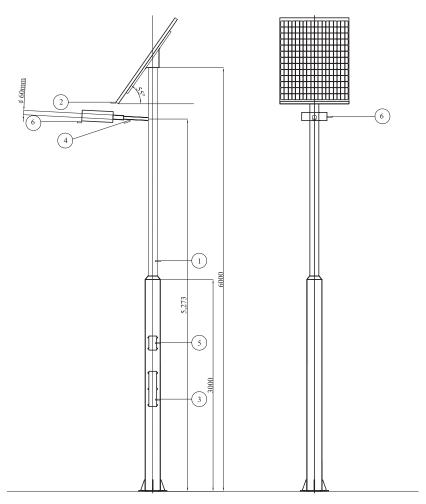

# SOLAR STREET LIGHT (LEDSOLAR-LI44)

- 1. POLE : SUS, Bottom & 216 x 3t, Upper & 127 x 2t
- 2. SOLAR MODULE : 260W
- 3. Lithium BATTERY: 930W \* 2EA
- 4. Lamp ARM : ⊄ 60mm
- 5. CHARGING CONTROLLER x 1 EA
- 6. LAMP : LUXTELLA 40W LED

#### **BASE DIMENSIONS FOR INSTALLATION**