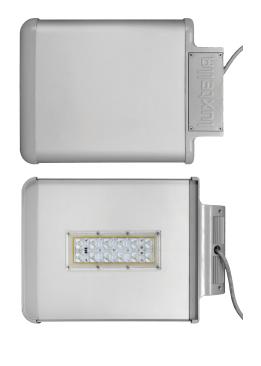

### **LUMINAIRE IMAGES**

78 Cryers Road East Tamaki Auckland. NEW ZEALAND

phone: 64 9 272 5619

# SOLAR STREET LIGHT (LEDSOLAR-LI44)

- 1. POLE : SUS, Bottom & 216 x 3t, Upper & 127 x 2t
- 2. SOLAR MODULE : 260W
- 3. Lithium BATTERY: 930W \* 2EA
- 4. Lamp ARM : ⊄ 60mm
- 5. CHARGING CONTROLLER x 1 EA
- 6. LAMP : LUXTELLA 40W LED